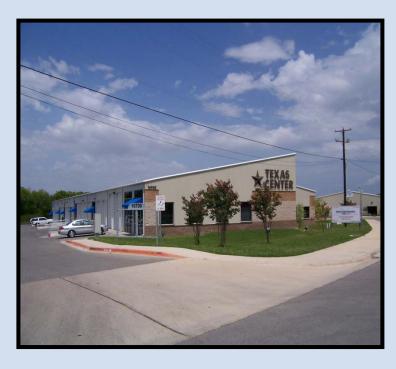

## TEXAS CENTER

## 16708 PICADILLY COURT, PFLUGERVILLE, TEXAS FLEX SPACE AVAILABLE 1,500 SQ FT AND UP

LOCATION:

16708 Picadilly Court, approximately one mile east of IH-35, just off Picadilly Drive.

PROJECT OVERVIEW:

BUILDING

FEATURES:

36,000 sq ft pre-engineered metal building with masonry façade. Constructed in 2004. Finished and shell space available. Tenants include an indoor inflatable playground, a computer cable/component manufacturing and assembly facility, an assembly plant for electric powered urban vehicles for the handicapped and one small church.