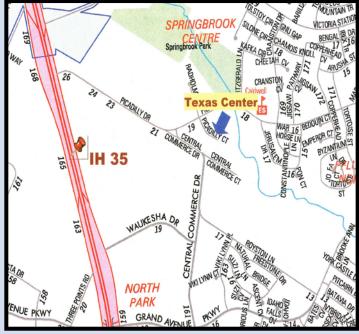

## 16708 PICADILLY COURT, PFLUGERVILLE, TEXAS FLEX SPACE AVAILABLE 1,500 SQ FT AND UP

LOCATION:

16708 Picadilly Court, approximately one mile east of IH-35, just off Picadilly Drive.

PROJECT OVERVIEW:

BUILDING